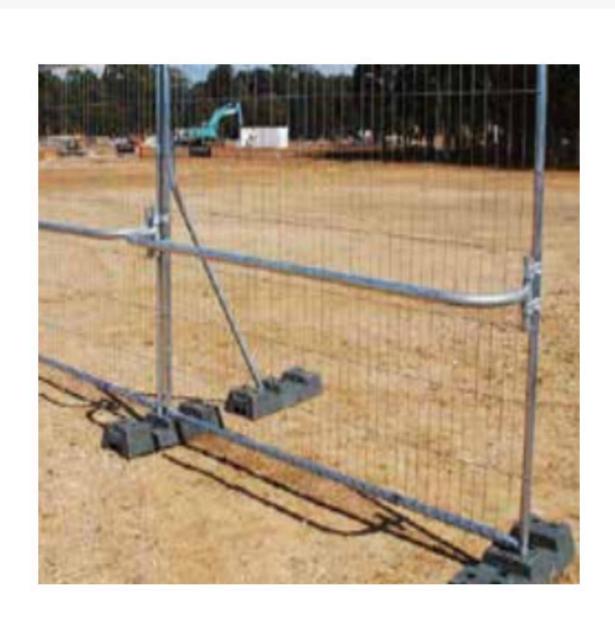

### **Description**

Reduce the likelihood of trips and falls with a purpose built handrail, manufactured to fit all Fortress Fencing temp fence variants. Handrails can be useful in situations where ground is particularly uneven on the pedestrian facing side. Fortress Fencing temp fence hand rails are made from high quality steel and feature a galvanized finish.

- Measuring 2,400mm long, the hand rail weighs just 8kg and is easy to fix to Fortress 2000 and 3000 Series fence panels.
- Each handrail requires 2 or 4 x heavy duty couplers to attach to Fortress Fencing fence panels (sold separately).
- Size: 2400mm