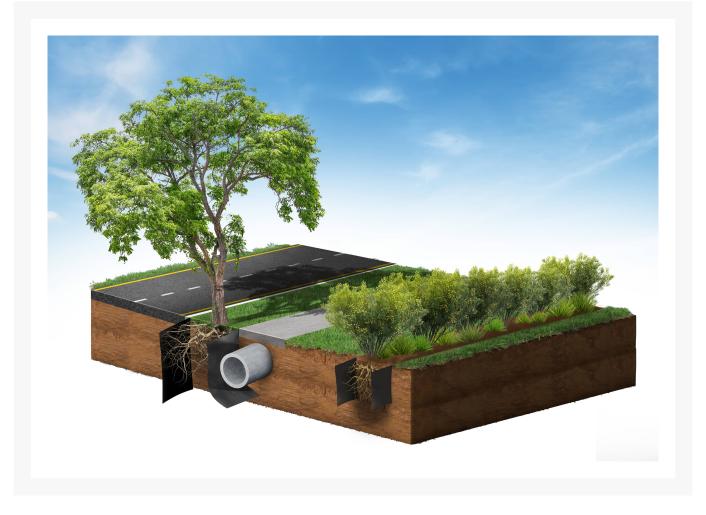

# Description

Geomasta HDPE Root Barrier. Designed to prevent root damage to footpaths, driveways, retaining walls and other structures.

A smooth continuous, non-ribbed and non-dimpled root barrier control solution. Geomasta products are manufactured for larger application including infrastructure and landscaping projects.

Deployed on projects around Australia and New Zealand to control roots on major civil projects, housing developments and industrial business parks.

This black HDPE membrane root control barrier is 1 mm thick and comes in a 30m roll. It's the most effective solution for controlling invasive tree roots. A durable and lightweight solution for controlling unwanted root moment and growth.

Are you looking to prevent damage to walk ways, footpaths, driveways and more from tree roots? Look no further, this product is the ideal solution, call no to discuss your options.