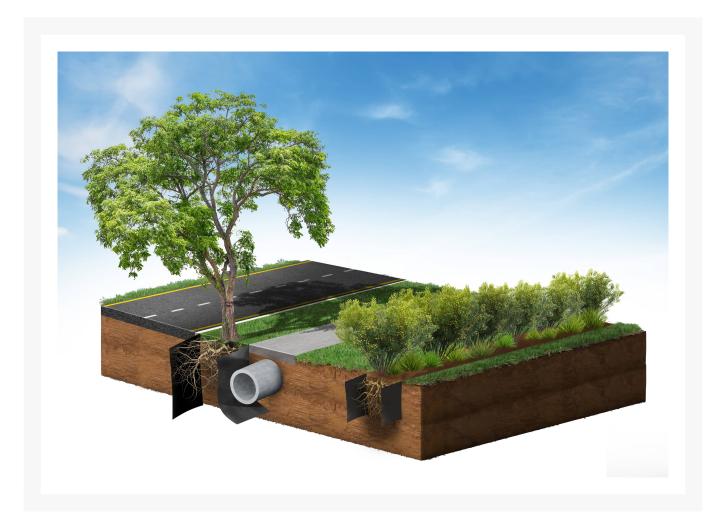

### **Description**

Geomasta HDPE Root Barrier. Designed to prevent root damage to footpaths, driveways, retaining walls and other structures.

A smooth continuous, non-ribbed and non-dimpled root barrier control solution. Geomasta products are manufactured for larger application including infrastructure and landscaping projects.

Deployed on projects around Australia and New Zealand to control roots on major civil projects, housing developments and industrial business parks.

This black HDPE membrane root control barrier is 1 mm thick and comes in a 30m roll. It's the most effective solution for controlling invasive tree roots. A durable and lightweight solution for controlling unwanted root moment and growth.

The lightweight properties allow the root barrier to be cut and shaped to suit your requirements. Once in place the barrier creates a long last seal to trap root and moisture. This promotes healthy tree growth without damage to surrounding structures.

The features and benefits of the Geomasta® Root Barrier include:

- Controls the spread of tree roots to unwanted areas
- Retains moisture around the roots
- Promotes healthy tree and plant growth
- 1 mm thickness, black in colour
- Quick and easy to handle and install
- A cost effective solution