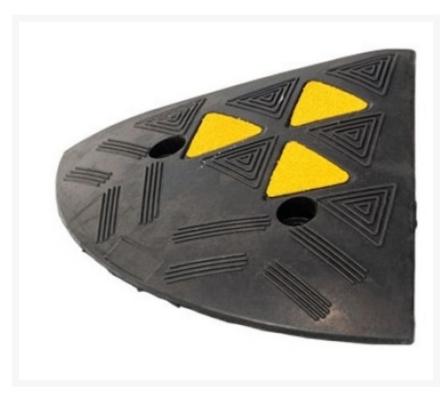

# Reflective Kerb Ramp 100mm High End Cap

#### **Short Description**

End Cap - 300 x 300 x 100mm. Sold individually enabling you to customise your ramp to your needs.

## Description

Reflective Kerb Ramp 100 mm high end cap section. Kerb ramps grant safe access for vehicles and wheeled devices over road side kerbs. Recommended for use on civil and construction work sites.