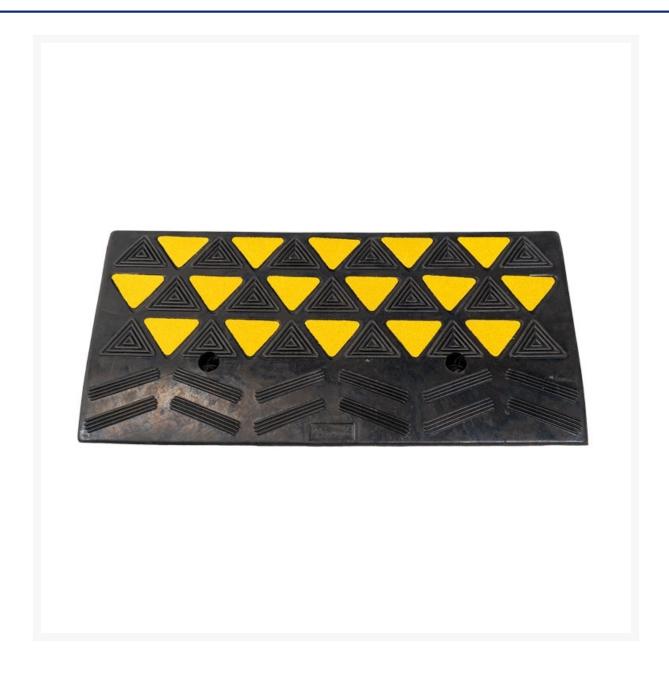

### **Short Description**

Kerb Section - 600 x 300 x 100mm

Jaybro's range of rubber kerb ramps are highly visible, further reducing trip hazards. The hi-vis nature of our ramps ensures vehicle operators can identify them on the kerb side.

The design of the ramp ensure vehicles and other devices can engage the ramp from any angle - without damage. The rounded edges and minimal incline shape allows for easy access.

Sold in modular section with separate ends allows for installation of longer sections. Able to be installed with an offset from the gutter, allowing for a water / drainage channel.

• Fixing Holes: ø10mm