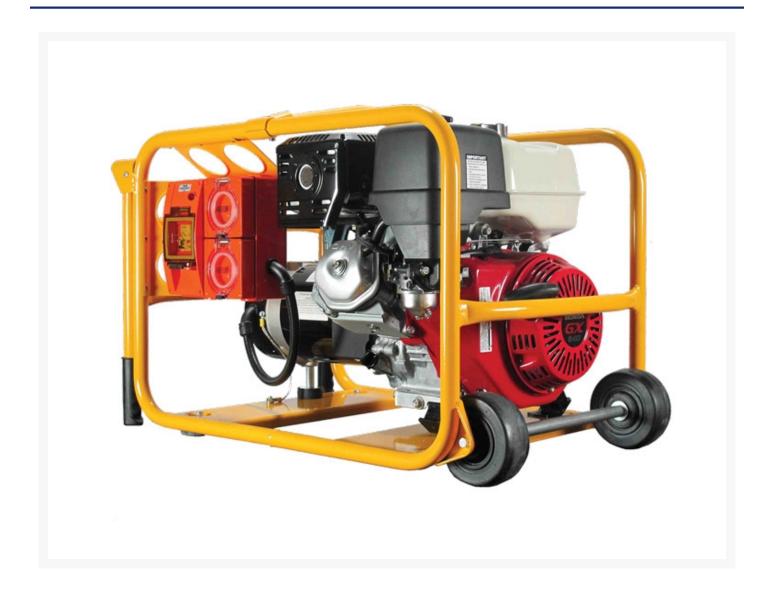

# **Short Description**

Portable 6,800W Petrol Generator, Powerlite 860mm x 500mm x 540mm.

## **Description**

Quality generators using low harmonic distortion alternators, mounted in a powder coated heavy duty frame, which provides an attractive low maintenance solution to your power needs. Powered by genuine Honda engines.

- Industry rating: 8 kVA
- Real Power: 6,800 watts
- 13hp Honda, petrol engine
- Single phase
- Recoil start
- Earth leakage/main circuit breaker (RCD) protection
- 2 weatherproof socket outlets
- Powder coated heavy duty wheel and handle
- Tank Litres: 6.5
- Fuel litres per hour:2.5
- Weight: 76 kg
- Dimensions: 860x500x540