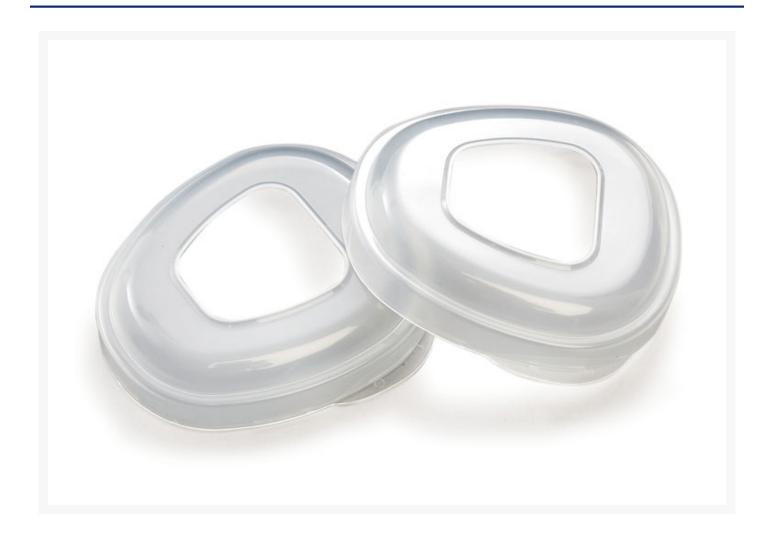

## **Short Description**

Prefilter Retainer Caps for ProChoice Pro Cartridges. Supplied as a pair.

## **Description**

This pair of prefilter retainer caps helps to hold Pro Choice prefilters on to the respirator cartridges. Made from plastic that retains its shape, these prefilter holders will hold your P2 prefilters securely onto the cartridge as part of your respirator setup.