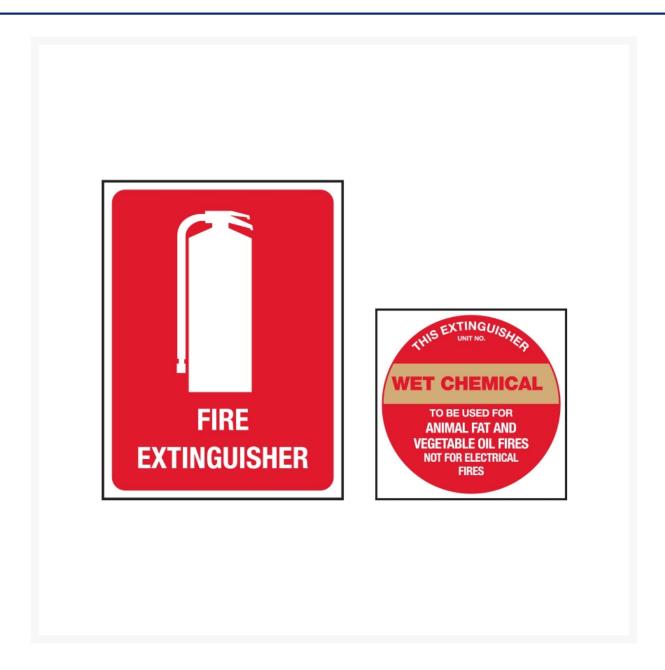

#### **Short Description**

Signs for fire extinguishers includes one rectangular FIRE EXTINGUISHER sign, and a WET CHEMICAL identifying circular sign.

## **Description**

Fire extinguisher signs are vital for alerting workers to the location of fire extinguishers. These handy kits are supplied with one of our 300 x 225 mm rectangular poly extinguisher signs (SKU F001C), and an accompanying round poly symbol measuring 150mm showing the type of extinguisher.

Available for water, wet chemical, CO2, and powders ABE or AE, these fire extinguisher signs ensure that firefighting equipment can be easily located and identified on site.

This kit suitable for WET CHEMICAL extinguishers only.

#### Includes:

- 1 x 300mm x 225 mm poly sign, 'Fire Extinguisher' 02-F001C
- 1 x 150mm extinguisher type identification sign F103H **Specifications:**
- Suitable for WET CHEMICAL extinguishers
- Features the legend 'WET CHEMICAL to be used for animal fat and vegetable oil fires. Not for electrical fires'