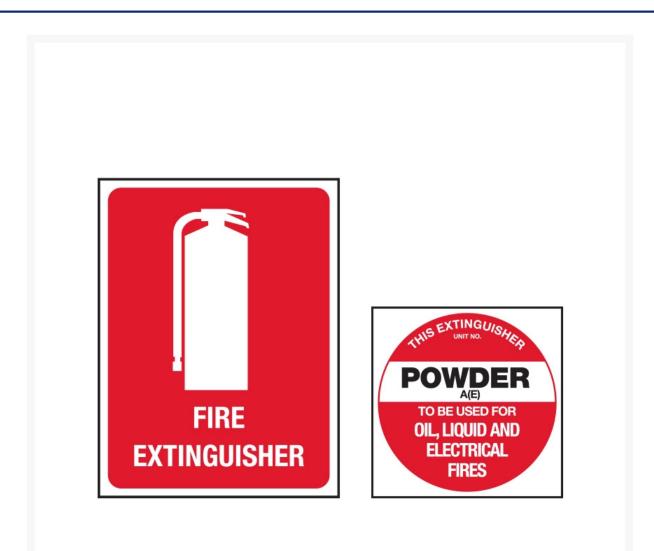

## **Short Description**

Signs for fire extinguishers includes one rectangular FIRE EXTINGUISHER sign, and an B(E) identifying circular sign.

### Description

Fire extinguisher signs are vital for alerting workers to the location of fire extinguishers. These handy kits are supplied with one of our 300 x 225 mm rectangular poly extinguisher signs (SKU F001C), and an accompanying round poly symbol measuring 150mm showing the type of extinguisher.

#### This kit suitable for AE extinguishers only.

Includes:

- 1 x 300mm x 225 mm poly sign, 'Fire Extinguisher' 02-F001C
- 1 x 150mm extinguisher type identification sign F102H

#### Specifications:

- Suitable for B(E) Powder extinguishers
- Features the legend 'POWDER B(E) to be used for oil, liquid and electrical fires'