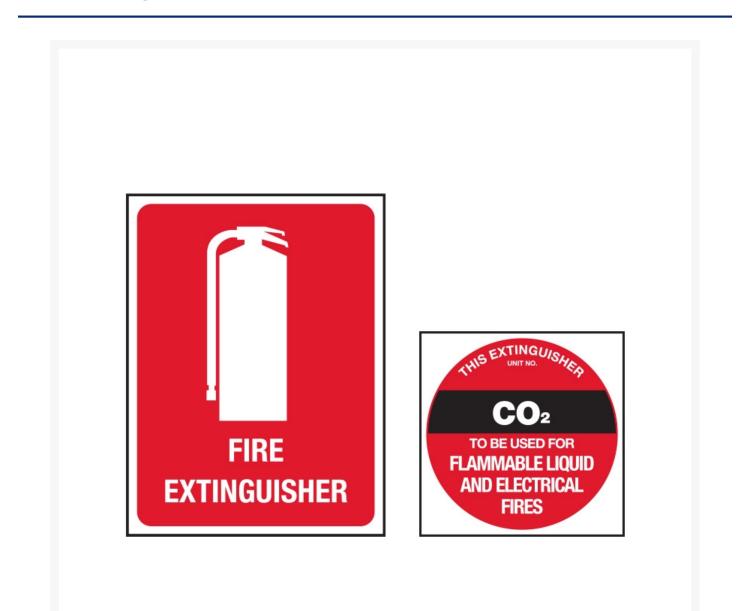

# **Short Description**

CO2 Fire Extinguisher Signs, includes poly FIRE EXTINGUISHER rectangular sign, and CO2 identifying sign.

## Description

Fire extinguisher signs are vital for alerting workers to the location of fire extinguishers. These handy kits are supplied with one of our 300 x 225 mm rectangular poly extinguisher signs (SKU F001C), and an accompanying round poly symbol measuring 150mm showing the type of extinguisher.

### This kit suitable for CO2 extinguishers only.

#### Includes:

- 1 x 300mm x 225 mm poly sign, 'Fire Extinguisher' 02-F001C
- 1 x 150mm extinguisher type identification sign F100H **Specifications:**
- Suitable for CO2 extinguishers
- Features the legend 'CO2 to be used for flammabled liquid and electrical fires'