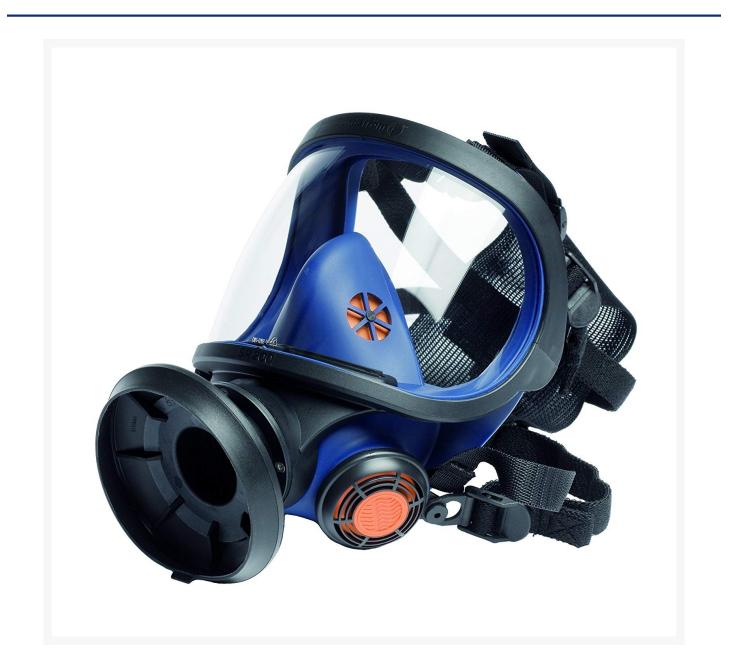

### **Short Description**

Sundstrom SR200 Silicone Full Face Mask. A full face respirator designed for use with filters or supplied air. Featuring two exhalation valves and silicone rubber provides an air tight seal. The Sundstrom SR200 gas mask has a specialised curved visor for a wider and deeper field of vision. The wider field of vision adds to the comfort and usability mask.

A full face respirator designed for use with filters or supplied air. Featuring two exhalation valves and silicone rubber provides an air tight seal.

The Sundstrom SR200 has a specialised curved visor for a wider and deeper field of vision. The wider field of vision adds to the comfort and usability of the SR200 full face mask.