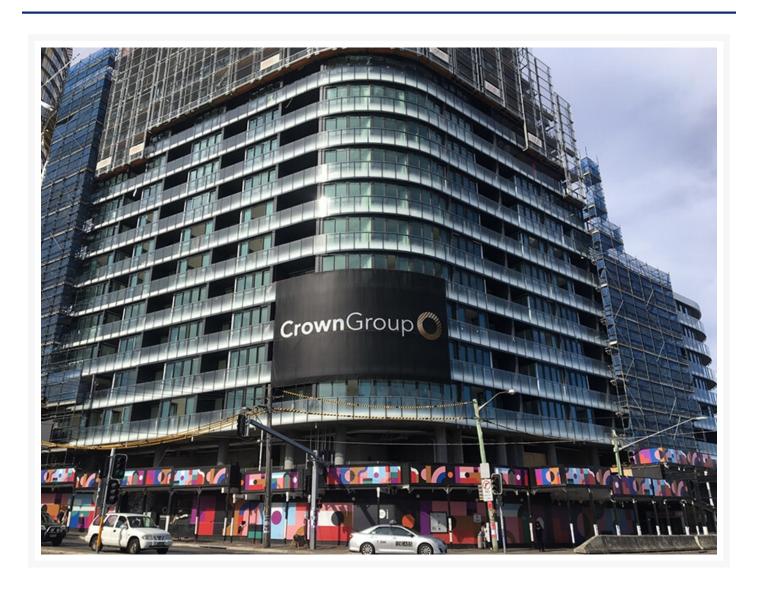

#### **Description**

Over the past decade building wraps have become more prominent on Australian and New Zealand construction sites. People understand that big images, leave big impressions.

Top performing companies understand how important it is to promote your business as a brand. Building wraps act as billboards, covering building facades and scaffoldings, promoting your brand and services.

A quality building wrap will provide maximum exposure. Showing your company name, logo of finished project to a wide audience.

Jaybro's expert print team work with you to produce a unique solutions, designed to achieve your goals. Creating large impression for commercial construction sites that stand out.

Jaybro's building wraps are customised to the requirements of every customer and every job. So, if you're looking to grab the public's attention and promote your next project – Give Jaybro a call now to discuss your option.