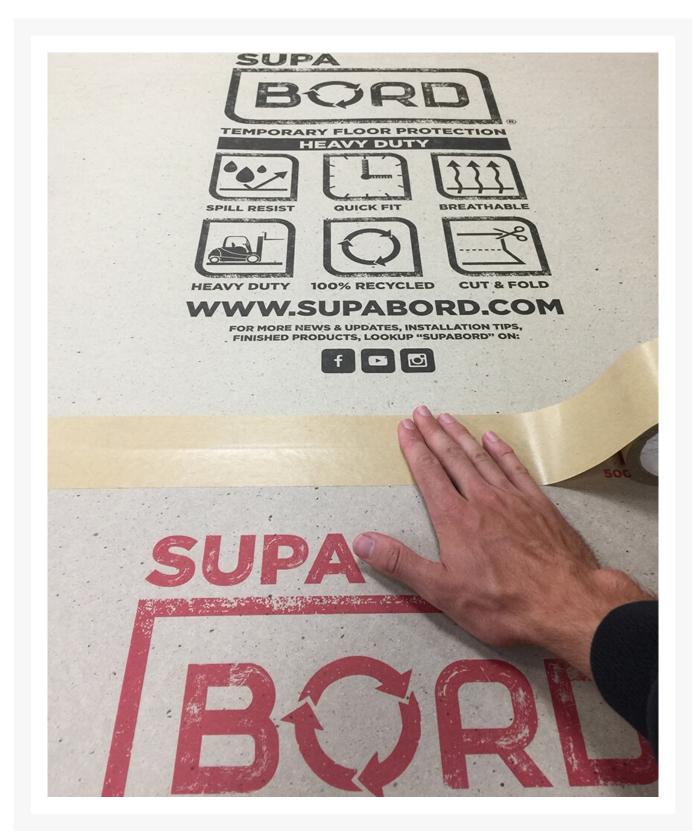

SupaBord Joint Tape is specifically designed to secure SupaBord Temporary Floor Protection seams together for up to 90 days. SupaBord Joint Tape is made from quality non-woven paper that is breathable and vapour permeable to promote even finishes in curing floors. The 90 day high tack contractor grade hot melt adhesive provides instant and secure attachment that is strong and flexible.

#### **Features:**

- Secure SupaBord Temporary Floor Protection seams together for up to 90 days
- Quality non-woven paper
- Breathable and vapour permeable to promote even finishes in curing floors
- 90-day high tack adhesive provides an instant attachment
- Strong and flexible
- Size: 60mm wide x 40m long x 0.18mm thick
- Supabord Edge Tape also available from Jaybro, see code 40-SBET Installation Instructions:
- Peel back the edge of SupaBord Joint Tape and begin to unroll
- Tape the SupaBord butt joints and long joints with SupaBord Joint Tape
- Simultaneously apply firm pressure and smooth down the tape
- Carefully cut the end with a utility knife
- When finished, fold the edge of the tape back against the roll to use at a later time
- To remove, roll up tape and discard
- Do not apply SupaBord Joint Tape to floor surfaces as it may affect some finishes