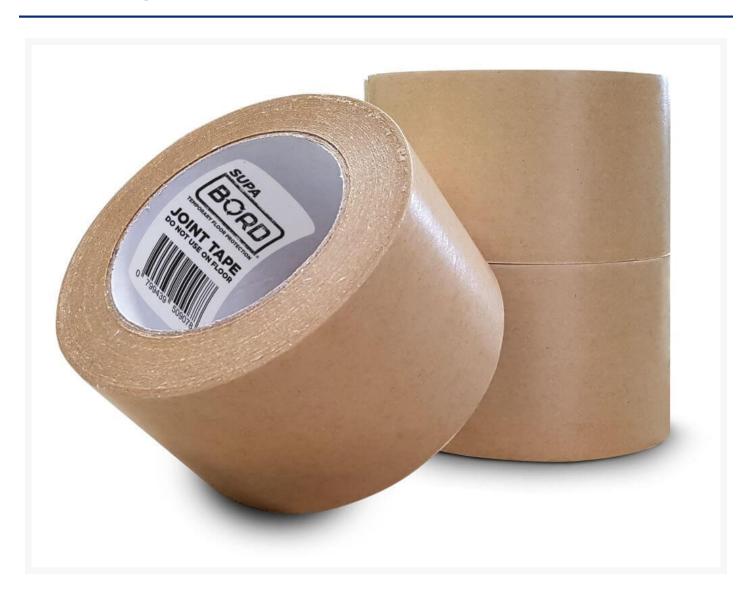

### **Short Description**

Roll Size: 60mm wide x 40m long x 0.18mm thick, Colour: Brown Roll Weight: 350g. Secure SupaBord Temporary Floor Protection seams together for up to 90 days. A quality non-woven paper. Breathable and vapour permeable to promote even finishes in curing floors. 90-day high tack adhesive provides an instant

Supabord joining tape is supplied as a 40 metre roll, 60mm wide x 0.18mm thick. The roll weighs 350g.

#### **Features:**

- Secure SupaBord Temporary Floor Protection seams together for up to 90 days
- Quality non-woven paper
- Breathable and vapour permeable to promote even finishes in curing floors
- 90-day high tack adhesive provides an instant attachment
- Strong and flexible
- Size: 60mm wide x 40m long x 0.18mm thick
- Supabord Edge Tape also available from Jaybro, see code 40-SBET Installation Instructions:
- Peel back the edge of SupaBord Joint Tape and begin to unroll
- Tape the SupaBord butt joints and long joints with SupaBord Joint Tape
- Simultaneously apply firm pressure and smooth down the tape
- Carefully cut the end with a utility knife
- When finished, fold the edge of the tape back against the roll to use at a later time
- To remove, roll up tape and discard
- Do not apply SupaBord Joint Tape to floor surfaces as it may affect some finishes