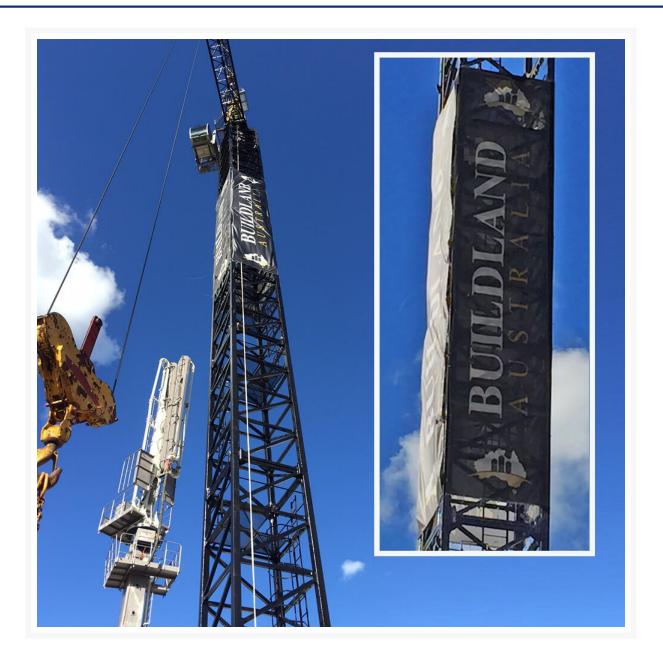

#### **Short Description**

Crane Mesh Banners - custom sizing to meet your needs. Full colour printed on a white mesh with 80% block out. We work with you to achieve your desired result. Turn around time is approximately 10 business days from final artwork approval.

#### Description

Optional Wind Slits and Roping is available with this product (these can be added during the production process for a small additional fee; please let us know on your quote request if you require wind slits or roping).