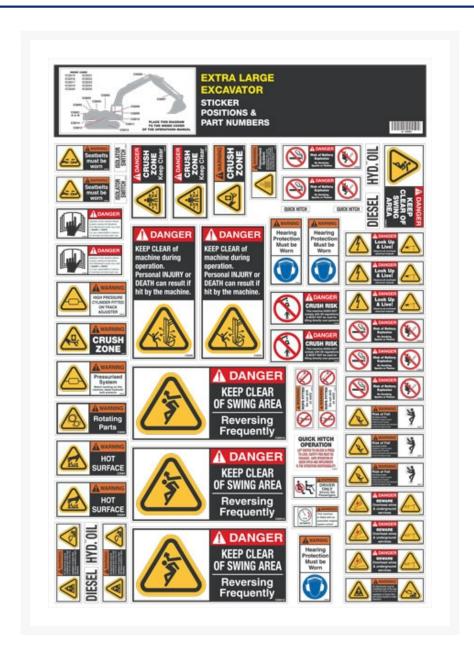

### **Short Description**

Extra large excavator safety sticker set, including danger and warning labels that relate to heavy machinery.

### **Description**

Extra large excavator safety labels, designed to reduce injury, remove risks and control dangerous situations surrounding heavy machinery.

Firstly, you need to be aware that under every cover and behind every guard there are moving parts. These moving parts on heavy machinery can cause harm with little effort.

Safety Labels warn and highlight the danger and risks involved in these situations.

Safety labelling crush zones, pinch points and the dangers surrounding excavators is extremely important.

This set of safety labels include danger labels for actions that could result in a fatality and warning labels for actions that can cause serious injury.