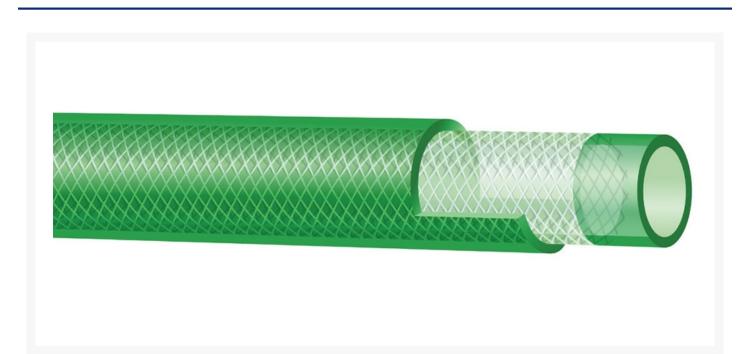

#### **Short Description**

Application: General water delivery for industrial applications and irrigation.

Temperature Range: -5°C to +60°C, Construction: Green Transparent PVC, Reinforcing: High Tensile Textile Cords

#### Description

CODE

Working Pressure

Ben Radius (mm)

Weight (kg/m) Coil Length (m)

| WU-HS-1600 | 12mm ID - 19mm OD | 10 Bar - 150psi | N/A | 0.1 | 20, 100m |
|------------|-------------------|-----------------|-----|-----|----------|
| WU-HS-1601 | 19mm ID - 27mm OD | 10 Bar - 150psi | N/A | 0.2 | 20, 100m |