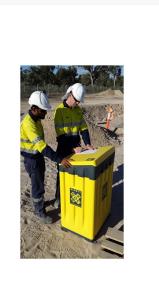

The Safety Doc Box is changing the way your documentation is managed, stored and utilised on site will increase productivity by reducing the number of hours lost to administrative inefficiency.

Currently in use across Australia on a range of projects, it is a simple and effective unit to streamline operations on the job site.

#### **Features:**

- Waterproof document housing unit
- Store JHEA/JHA's, Take 5's, Engineering drawings, Danger Tags, Hot Works Permits etc.
- Can be used as a WASP (Work Area Sign In Point)
- Dimensions: 1000mm high at front, 1200mm high at rear, 700mm wide, 600mm deep
- First aid kits and other safety consumables can be stored and monitored on the shelf
- Highly visible on site and can be used as a muster point
- Space available to accommodate company logos and first aid stickers
- Australian Designed and Patented
- Manufactured using injection and blow moulded materials
- UV Resistant for up to 25 years