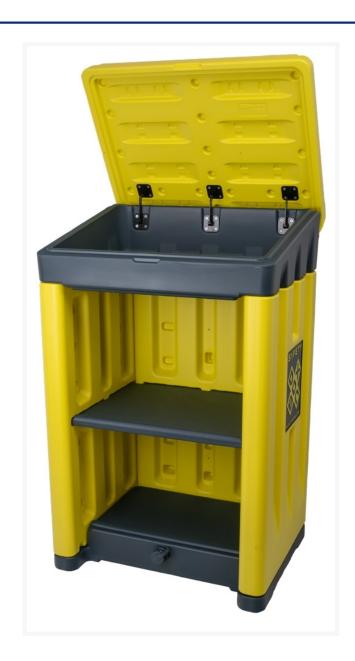

### **Short Description**

Highly visible Safety Doc Box, 1000mm high at the front, 1200mm high at the rear. 700mm wide and 600mm deep. Featuring a ballast at the base which can hold over 45kgs of water, making the safety doc box extremely sturdy in all weather and site conditions.

## **Description**

The Australian designed Safety Doc Box is a smarter way to manage essential documents on site, enabling you to easily and safely store permits, drawings JHEA/JHAs, MSDSs and more in a sturdy waterproof unit.

#### **Features:**

- Waterproof document housing unit
- Store JHEA/JHA's, Take 5's, Engineering drawings, Danger Tags, Hot Works Permits etc.
- Can be used as a WASP (Work Area Sign In Point)
- Dimensions: 1000mm high at front, 1200mm high at rear, 700mm wide, 600mm deep
- First aid kits and other safety consumables can be stored and monitored on the shelf
- Highly visible on site and can be used as a muster point
- Space available to accommodate company logos and first aid stickers
- Australian Designed and Patented
- Manufactured using injection and blow moulded materials
- UV Resistant for up to 25 years