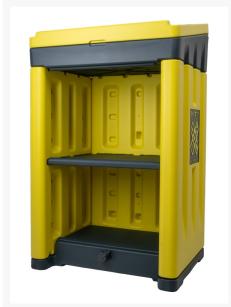

### **Short Description**

Highly visible Safety Doc Box, 1000mm high at the front, 1200mm high at the rear. 700mm wide and 600mm deep. Featuring a ballast at the base which can hold over 45kgs of water, making the safety doc box extremely sturdy in all weather and site conditions.

#### **Features:**

- Waterproof document housing unit
- Store JHEA/JHA's, Take 5's, Engineering drawings, Danger Tags, Hot Works Permits etc.
- Can be used as a WASP (Work Area Sign In Point)
- Dimensions: 1000mm high at front, 1200mm high at rear, 700mm wide, 600mm deep
- First aid kits and other safety consumables can be stored and monitored on the shelf
- Highly visible on site and can be used as a muster point
- Space available to accommodate company logos and first aid stickers
- Australian Designed and Patented
- Manufactured using injection and blow moulded materials
- UV Resistant for up to 25 years