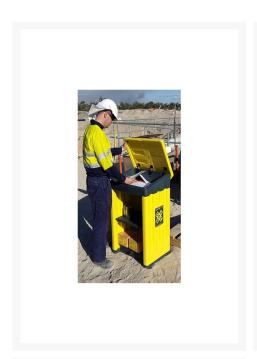

Easy to assemble in around 60 seconds, this highly visible bright yellow unit makes an ideal muster point. It

features a storage area storing safety and site consumables and other essentials like first aid kits and fire extinugishers.

The Safety Doc Box is changing the way your documentation is managed, stored and utilised on site will increase productivity by reducing the number of hours lost to administrative inefficiency.

Currently in use across Australia on a range of projects, it is a simple and effective unit to streamline operations on the job site.