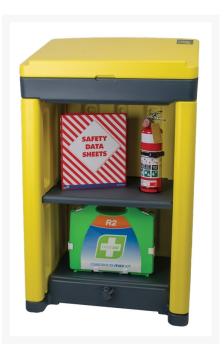

Easy to assemble in around 60 seconds, this highly visible bright yellow unit makes an ideal muster point. It

features a storage area storing safety and site consumables and other essentials like first aid kits and fire extinugishers.

#### **Features:**

- Waterproof document housing unit
- Store JHEA/JHA's, Take 5's, Engineering drawings, Danger Tags, Hot Works Permits etc.
- Can be used as a WASP (Work Area Sign In Point)
- Dimensions: 1000mm high at front, 1200mm high at rear, 700mm wide, 600mm deep
- First aid kits and other safety consumables can be stored and monitored on the shelf
- Highly visible on site and can be used as a muster point
- Space available to accommodate company logos and first aid stickers
- Australian Designed and Patented
- Manufactured using injection and blow moulded materials
- UV Resistant for up to 25 years