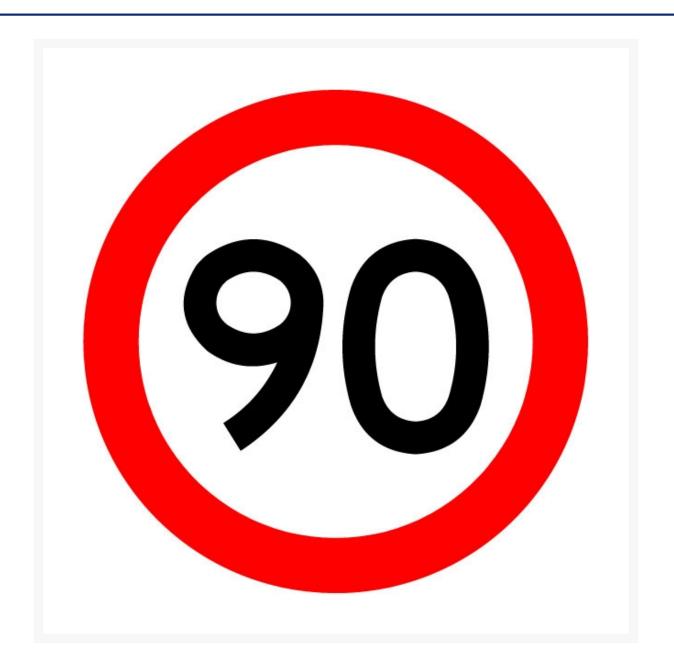

## **Short Description**

90 Km/h speed disc, Corflute Class 1 reflective 600 x 600mm

#### Description

90 Km/h speed limit disc, Corflute Class 1 reflective 600 x 600mm.

Temporary and permanent regulatory speed limit signs convey the maximum allowed speed. During roadworks, a regulatory speed sign will showing temporary speed limit will be used. Displaying the max speed in black text on a white background with the speed encapsulated in a red circle.

Speed limit reductions are set during road works to ensure the safety of contractors. Temporary speed limits are enforceable by law. The speed on the sign applies regardless of the time of day, or whether there are workers onsite or not.