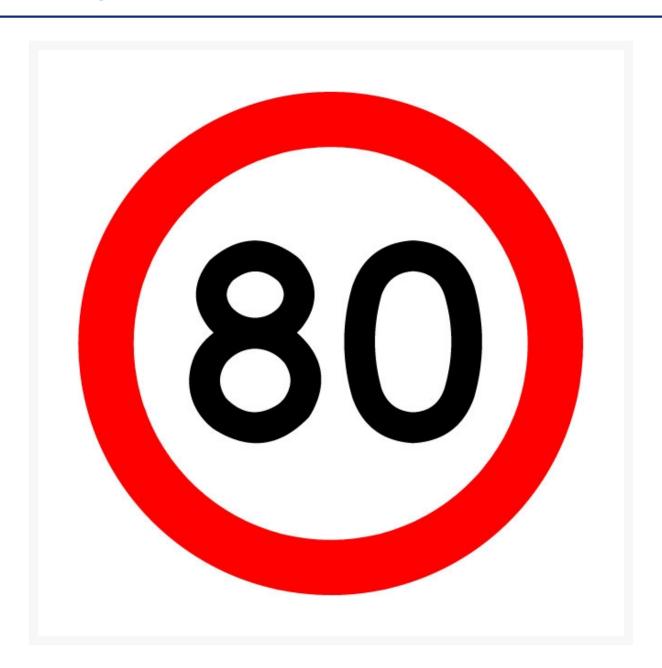

# 80 Km/H Class 1 / Corflute 600 x 600mm

### **Short Description**

80 Km/h speed disc, Corflute Class 1 reflective 600 x 600mm

### **Description**

80 Km/h speed limit disc, Corflute Class 1 reflective 600 x 600mm.

Temporary and permanent regulatory speed limit signs convey the maximum allowed speed. During roadworks, a regulatory speed sign will showing temporary speed limit will be used. Displaying the max speed in black text on a white background with the speed encapsulated in a red circle.