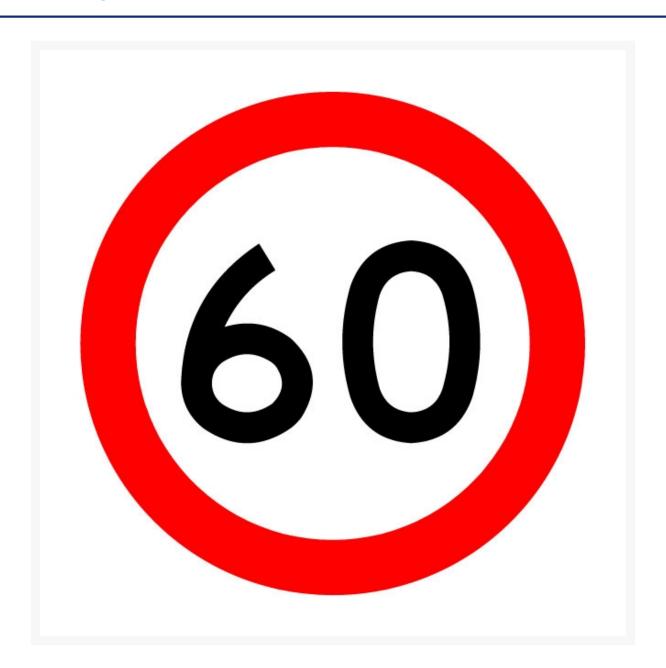

### **Short Description**

60 Km/h speed disc, Corflute Class 1 reflective 600 x 600mm

### **Description**

60 Km/h speed limit disc, Corflute Class 1 reflective 600 x 600mm.

Temporary and permanent regulatory speed limit signs convey the maximum allowed speed. During roadworks, a regulatory speed sign will showing temporary speed limit will be used. Displaying the max speed in black text on a white background with the speed encapsulated in a red circle.

Speed limit reductions are set during road works to ensure the safety of contractors. Temporary speed limits are enforceable by law. The speed on the sign applies regardless of the time of day, or whether there are workers onsite or not.