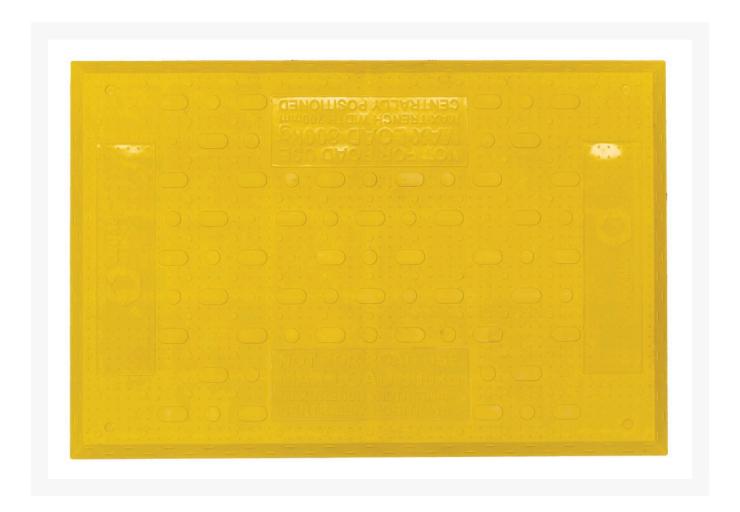

### **Short Description**

Safe Plate 1200 x 800mm.

**Not for Road Use** 

### **Description**

Slip-resistant surface and chamfered edges to prevent tripping. Available in two sizes. Note this safe plate is **NOT designed for road use.** 

- Flex Strength: 18-34 KPSI (120-230 MPa)
- Tensile Strength: 8-18 KPSI (55-125 MPa)
- Compressive Strength: 24-32 KPSI (165-220 MPa)

#### **Specifications:**

- 1200 mm long x 800mm wide x 27.5mm high
- Weight: 12kg
- Load limit: 800kg
- Max trench width: 700mm
- Colour: Yellow