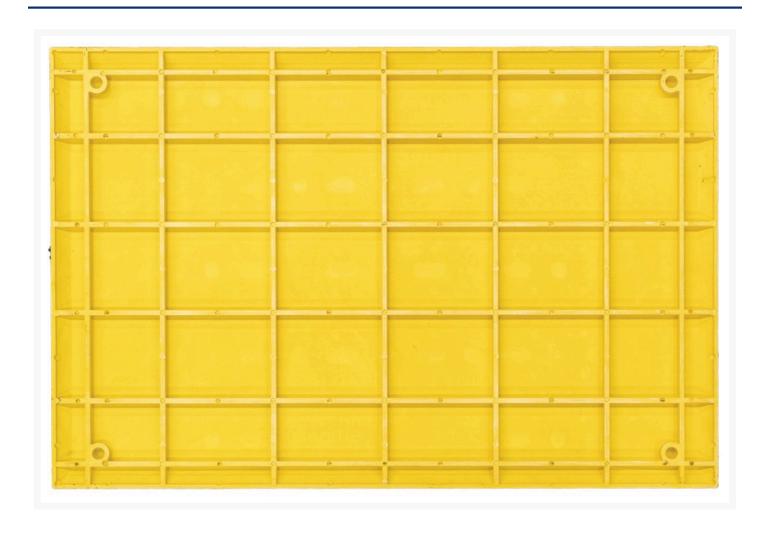

### **Short Description**

Safe Plate 1200 x 800mm.

**Not for Road Use** 

### **Description**

Slip-resistant surface and chamfered edges to prevent tripping. Available in two sizes. Note this safe plate is **NOT designed for road use.** 

- Flex Strength: 18-34 KPSI (120-230 MPa)
- Tensile Strength: 8-18 KPSI (55-125 MPa)
- Compressive Strength: 24-32 KPSI (165-220 MPa)

#### **Specifications:**

- 1200 mm long x 800mm wide x 27.5mm high
- Weight: 12kg
- Load limit: 800kg
- Max trench width: 700mm
- Colour: Yellow