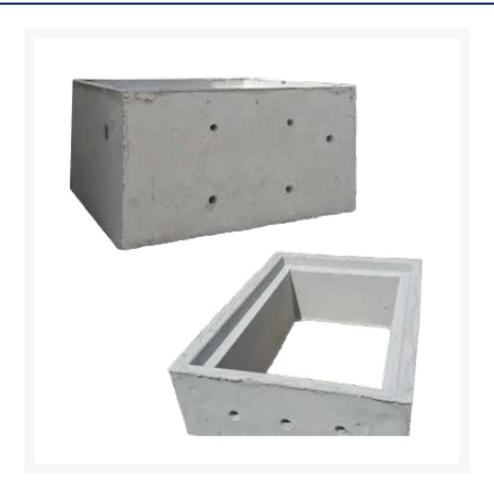

# **Short Description**

1500x1500x1200mm Precast Concrete Riser

### **Description**

Jaybro manufacture a range of precast stormwater risers which are designed to offer an off the shelf solution for drainage projects including subdivision inter allotment drainage through to commercial and industrial complexes. The risers come in a range of standard sizes offering greater flexibility on site compared with cast insitu and custom made pits. Manufactured and tested as per AS4671 to meet class D wheel loading.

#### **Features:**

- Wet cast
- Tested to Class D wheel loading
- Minimum 40mpa Concrete
- Steel reinforcement to AS4671
- Polypropylene fiber reinforcement mean strength of 650mpa
- Concrete Lifting eye's for safety