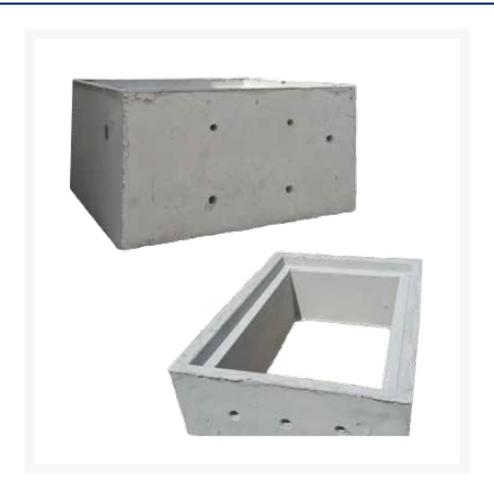

# **Short Description**

1500x1500x300mm Precast Concrete Riser

### **Description**

Jaybro manufacture a range of precast stormwater risers which are designed to offer an off the shelf solution for drainage projects including subdivision inter allotment drainage through to commercial and industrial complexes. The risers come in a range of standard sizes offering greater flexibility on site compared with cast insitu and custom made pits. Manufactured and tested as per AS4671 to meet class D wheel loading.