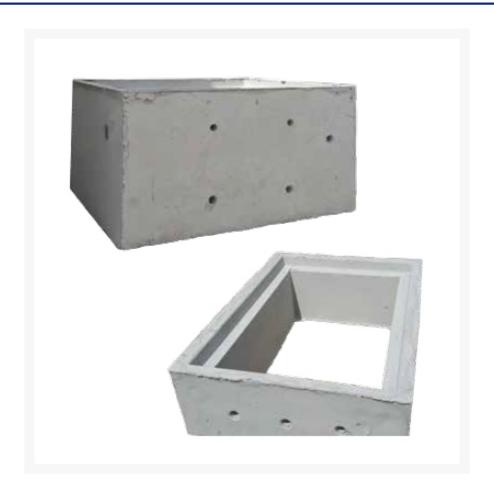

# **Short Description**

1500x1500x1500mm Precast Concrete Riser

### **Description**

Jaybro manufacture a range of precast stormwater risers which are designed to offer an off the shelf solution for drainage projects including subdivision inter allotment drainage through to commercial and industrial complexes. The risers come in a range of standard sizes offering greater flexibility on site compared with cast insitu and custom made pits. Manufactured and tested as per AS4671 to meet class D wheel loading.