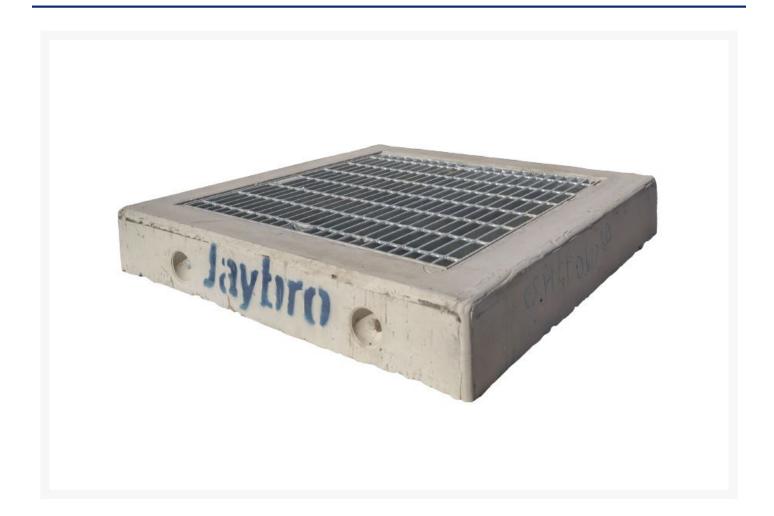

#### **Short Description**

1200x1200 Class B Concrete Surround Hinged Grate & Frame

## **Concrete Surround Hinged Grate and Frames**

Hinged grate and frame manufactured with a precast concrete surround designed for fast installation on site. Applications include subdivision inter allotment drainage, landscape area's as well as asphalt car parks. It's ready for quick installation, tested for wheel loading, has a minimum 40mpa concrete, and a steel reinforcement to AS4671.