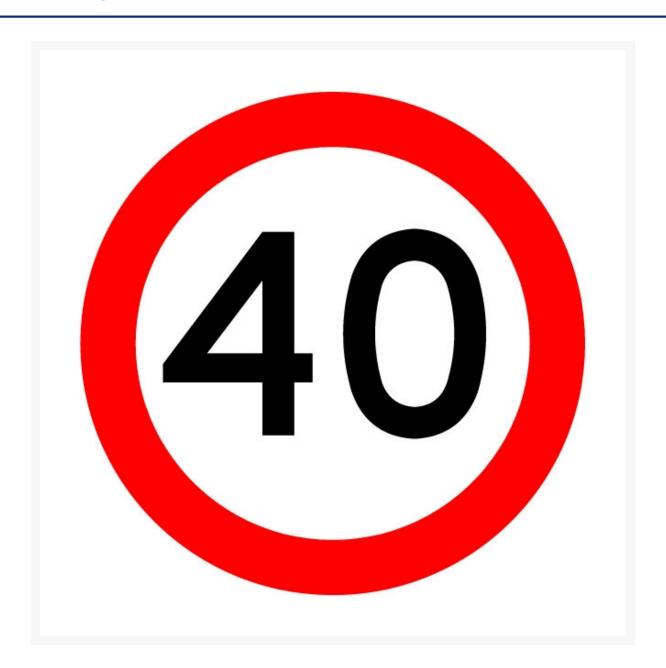

### **Short Description**

40 Km/H Corflute, Class 1 reflective 600 x 600mm

### **Description**

40 Km/h speed limit disc, Corflute Class 1 reflective 600 x 600mm.

Temporary and permanent regulatory speed limit signs convey the maximum allowed speed. During roadworks, a regulatory speed sign will showing temporary speed limit will be used. Displaying the max speed in black text on a white background with the speed encapsulated in a red circle.

Speed limit reductions are set during road works to ensure the safety of contractors. Temporary speed limits are enforceable by law. The speed on the sign applies regardless of the time of day, or whether there are workers onsite or not.