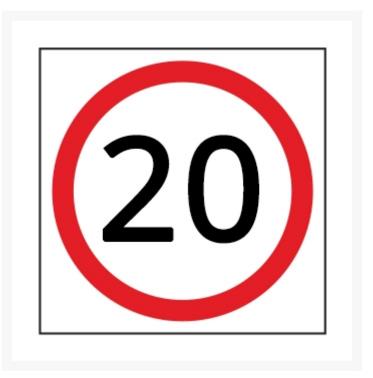

# Speed Disc 20 KM | 600 x 600mm Multi Message Sign (WA only)

## Description

20 KM Speed Disc Sign - 5 mm Corflute, 600 x 600mm temporary road and traffic sign.

Temporarily control, warn and guide drives safely through work zones. Alert road users of temporary hazards and changes to road or traffic conditions.

Manufactured with class 1 reflective material. MMS regulatory road signs, designed to inform drivers of temporary changes to regulations.

Design to assist traffic management during road works and maintenance. Our signs are designs to guidelines specified by state road authorities in WA.

Manufactured on Corflute with Class 1 reflective material. Ideal for use during temporary roadwork and traffic management. If you can't find the sign you're looking for or need a custom sign call 1300 885 364 now. Our friendly customer service team can help with any road & traffic inquires.