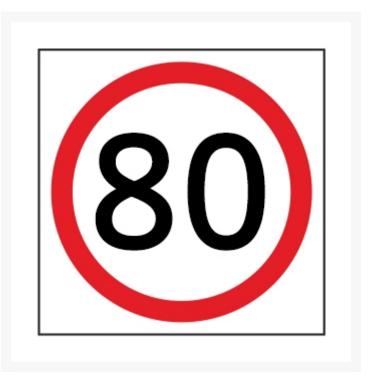

# Speed Disc 80 Km | 600 x 600mm Multi Message Sign (WA only)

## **Short Description**

Speed Disc 80 Km, Corflute, 600 x 600mm multi-message Sign for use in Western Australian Only (WA). Temporary road signage.

## Description

80 KM Speed Disc Sign - 5 mm Corflute, 600 x 600mm temporary road and traffic sign.

Temporarily control, warn and guide drives safely through work zones. Alert road users of temporary hazards and changes to road or traffic conditions.