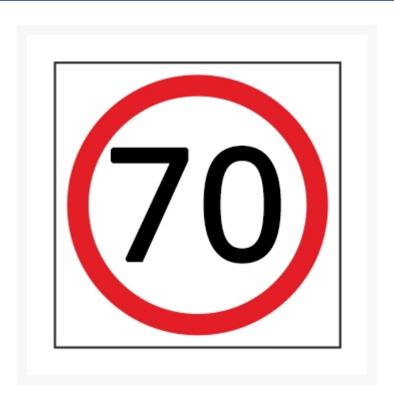

# Speed Disc 70KM | 600 x 600mm Multi Message Sign (WA only)

### **Short Description**

Speed Disc 70 Km, Corflute,  $600 \times 600$ mm multi-message Sign for use in Western Australian Only (WA). Temporary road signage.

## **Description**

70 KM Speed Disc Sign - 5 mm Corflute, 600 x 600mm temporary road and traffic sign.

Temporarily control, warn and guide drives safely through work zones. Alert road users of temporary hazards and changes to road or traffic conditions.