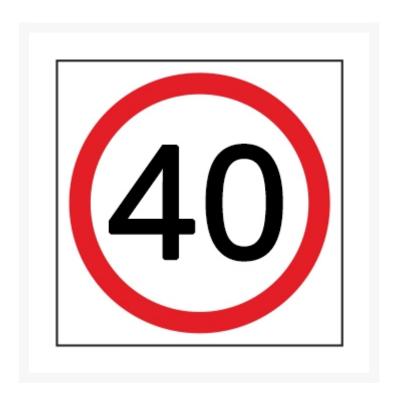

# Speed Disc 40 Km | 600 x 600mm Multi Message Sign (WA only)

### **Short Description**

Speed Disc 40 Km, Corflute,  $600 \times 600$ mm multi-message Sign for use in Western Australian Only (WA). Temporary road signage.

## **Description**

40 KM Speed Disc Sign - 5 mm Corflute, 600 x 600mm temporary road and traffic sign.

Temporarily control, warn and guide drives safely through work zones. Alert road users of temporary hazards and changes to road or traffic conditions.