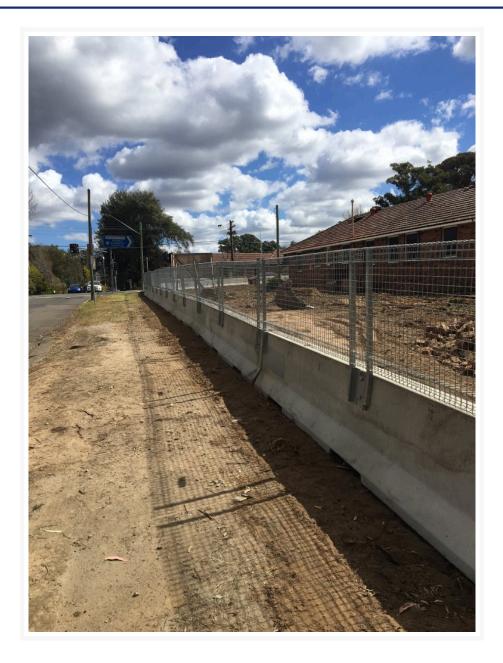

#### Description

Mesh panels commonly known as anti-gawking screens are used on civil work sites and construction sites to reduce the visibility of the sites activities to the general public and to pedestrians or vehicles passing by. Reducing visibility on roadside work zones provides safety for road uses. Drivers often become distracted by roadwork and this can lead to hazardous situation for both drivers and workers.

#### **SPECIFICATIONS**

- Suits Anti-gawk and Anti-Debris applications
- Can be used with both Star P osts and Dynabolted posts
- Custom printed panels also available
- Size: 3000mm (L) x 1000mm (H)
- Mesh: 257mm x 61.25mm, 4mmØ
- Finish: Galvanised 72 Microns