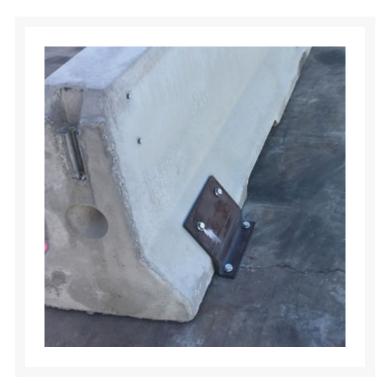

## **Short Description**

Bolt Down Plate, recommended ground fixing plate for the DB80 barrier.

### **Description**

Steel plates to suit road barriers, including the Deltabloc DB80's available from Jaybro. These sturdy plates are used to permanently bolt down road barriers to the ground. Ideal for car parks, yards and tighter work areas (subject to site risk assessment).