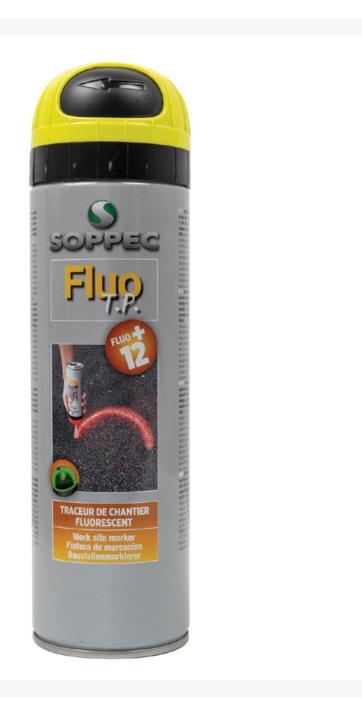

# **Short Description**

Soppec Yellow Spot Marking Paint 500mL - Deluxe spot marker paint in yellow, ideal for marking out construction sites. Other applications include landscaping, identification of hazards & dangers, surveying, sports fields and more. Ideal for use on most surfaces including concrete, grass, stone, gravel, sand and timber

## **Description**

DELUXE FLUO Yellow TP spray paint is the most visible and the most fluorescent marker on the market. It is particularly popular with surveyors for identification marking and setting-out. For all general civil engineering works: highways, earthworks, pipework and construction, buried networks.

This fluorescent Yellow spray paint is easy and safe to use and fitted with a patented safety spray cap.

- Usable on a very wide range of surfaces such as: concrete, asphalt, grass, gravel, sand, stone, wood.
- A particularly robust safety cap (no breakage if a full aerosol is dropped from a height of 1.50m)
- High marking duration including on damp surfaces.
- Lasts up to 12 months. (\*dependent on the surface, the conditions of application and UV exposure).
- Temperature range: -20°C to 50°C.
- Rapid drying
- Size: 500ml
- Carton Qty: 12
- Pallet Qty: 1200