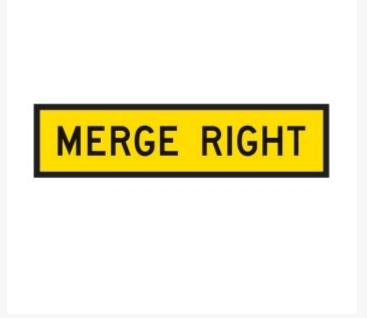

# Merge Right Sign 1200 mm x 300 mm Corflute

# **Short Description**

Merge Right Sign 1200 mm x 300 mm Corflute

## Description

Merge Right Sign 1200 mm x 300 mm Corflute

Designed to provide road and traffic users with clear, easy to understand instructions. Multi-message signs

regulate speed limits, advise of lane closures and mark out work zones.

## **Additional Information**

| CODE            | TC1844-2-CF              |
|-----------------|--------------------------|
| U.O.M           | Each                     |
| Brand           | Jaybro                   |
| Range / Model   | QLD Road Signage         |
| Legend          | Road and Traffic         |
| Use With        | Multi Message Sign Frame |
| Arrow Direction | No Arrow                 |
| Colour          | Yellow/Black             |
| Material        | Coreflute                |
| Finish          | Class 1 Reflective       |
| Dimensions      | 1200 x 300 mm            |
| Height          | 300 mm                   |
| Width           | 1200 mm                  |