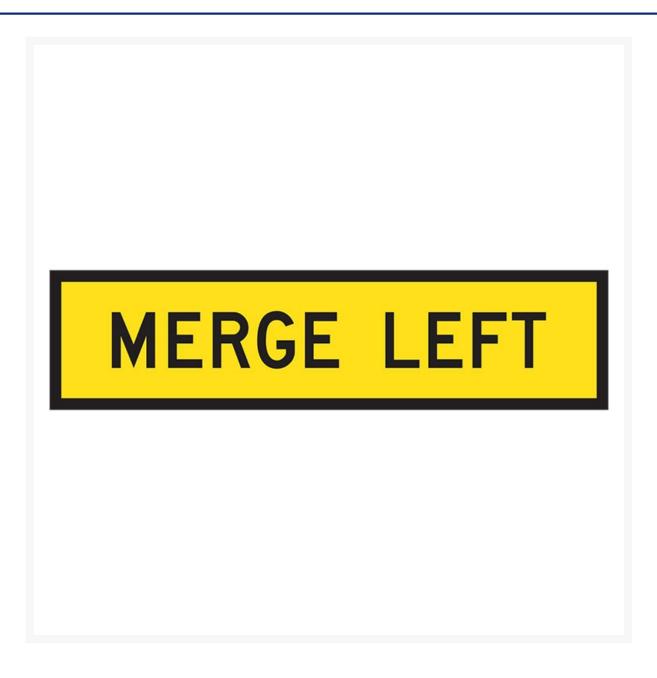

# Merge Left Sign (TC1844) QLD Aluminium Multi Message Sign

# **Short Description**

Merge Left Queensland multi-message sign plate, measuring 1200 x 300 mm in size and manufactured from aluminium with a class 1 reflective finish.

## Description

Designed to work within a multi-message sign frame system. This sign can be used with TC1359-2-AL when lane closures are required at during roadworks.

This Merge Left sign is also available in a 600 x 600 mm sign plate see TC1843-1-AL