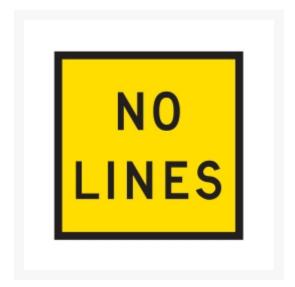

# QLD Aluminium Multi Message Sign - No Lines 600x 600mm

## **Short Description**

600 x600mm No Lines road sign, aluminium

### **Description**

This NO LINES 600x600 multi-message sign is QLD roads approved. Traffic control and management systems like multi-message signage enables you to mix and match your messages, warn road users of changes in traffic conditions, reduce speed and alert drivers of temporary hazards and dangers.