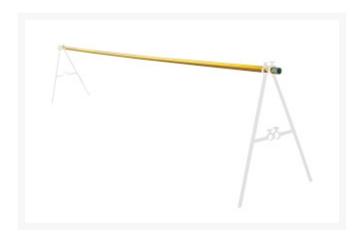

#### **Short Description**

Tube Length: 5.85m, Tube Diameter: 40.2mm, A-Frame Tube

Order with 2 x 03-AFRAME A-Frame Stand to create one complete barrier. An additional tube cross bar can also be used.

### **Description**

- Assembled in place and all components are under 20kg, which means fast installation on your site with no injuries
- Barriers are tough, which means once purchased they will last multiple projects saving you money.
- 5.8 metre lengths enable barriers to be rapidly deployed, saving time and money on site.
- Shipped in kit form saving space in transport, which means we can ship large quantities efficiently
- Provide excellent stability and protection for your pedestrians.