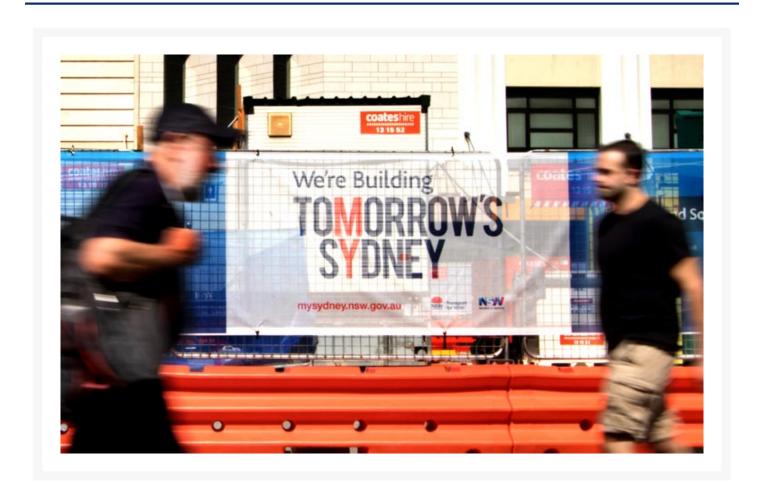

### **Short Description**

Banner mesh is constructed with a thinly woven Nylon core coated with a liquid state polyvinyl chloride (PVC). The PVC dries to form the mesh finish. While PVC is flammable it is a more fire resistant plastic than most general-purpose plastics because it contains more than 50% of chlorine.

## **Description**

"

Open weave fence fabric (scrim) is the ideal solution for high wind or coastal exposed sites. This printed shade cloth is made from an open weave that prints with the same high quality as our premium fence fabric, but the 50% block-out allows wind to pass through without causing the fence mesh to act like a sail.

Designed to have a long shelf life, with the ability to be rolled, unrolled and transported between sites, it has a site life of up to 2 years when correctly installed.

11