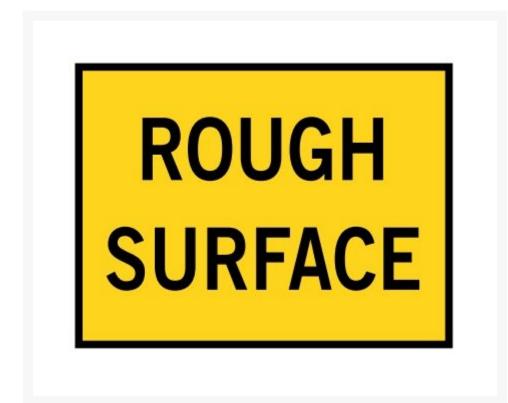

#### **Short Description**

Metal boxed edge sign with the message Rough Surface.

This Australian temporary road and traffic control signage measures  $1500 \times 750$ mm in dimension. Manufactured to meet Australian standards, featuring a class 1 reflective finish.

## **Description**

Temporary road safety sign featuring the words Rough Surface in bold black text on class 1 reflective yellow background. This sign aims to inform motorists of changes in the roadway and potentially hazardous conditions.