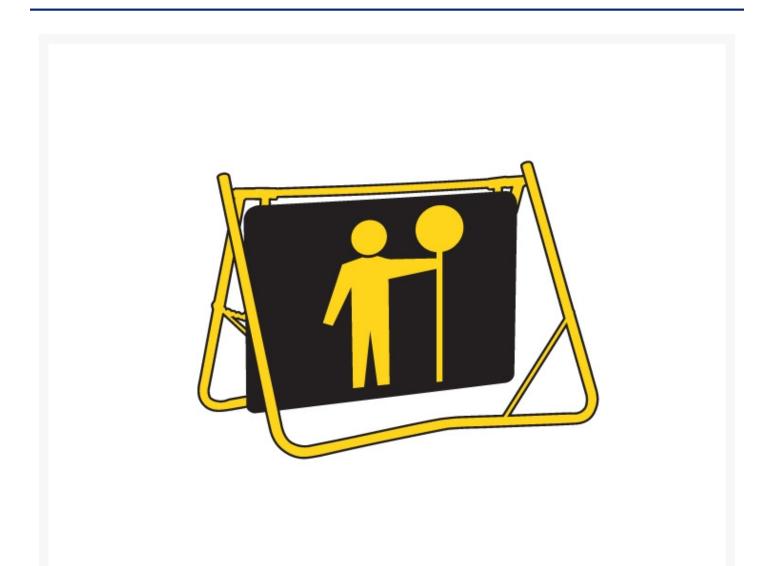

# Swing Stand Sign Only - Traffic Controller Day/Night Class 1 reflective 900 x 600mm

## Description

Traffic controller Day/Night Class 1 reflective 1200 x 900mm

Swing Stands are easy to erect and compact to transport. Ideal for short term works. Stands and Signs are available single or double sided and come pre-assembled ready for use.

Swing stands are supplied with 50mm clearance at bottom. Due to popular demand, swing stands with 200mm clearance are available if requested at time of order.