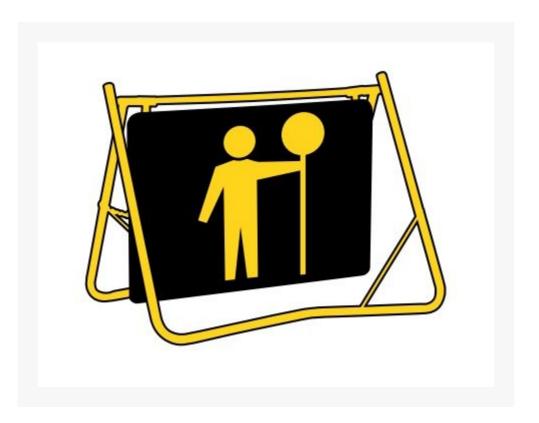

## **Short Description**

Traffic Controller symbol with a black Symbol on an orange background for day and yellow symbol on a black background for night. Both sides of the sign are finished in class 1 reflective. This sign measures  $1200 \times 900$  mm in size and is manufactured from aluminium. The sign frame is a heavy duty steel unit that is galvanised and powder coated.

## **Description**

Double sided temporary road swing stand signage with a traffic controller symbol display in black on an orange background for day use and a yellow traffic controller symbol on a black background for night use. Both sides are finished in class 1 reflective material meeting the required standards.