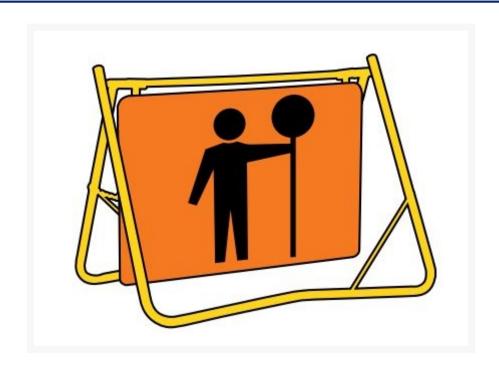

## **Short Description**

Traffic Controller symbol with a black Symbol on an orange background for day and yellow symbol on a black background for night. Both sides of the sign are finished in class 1 reflective. This sign measures  $1200 \times 900$  mm in size and is manufactured from aluminium. The sign frame is a heavy duty steel unit that is galvanised and powder coated.

## **Description**

Double sided temporary road swing stand signage with a traffic controller symbol display in black on an orange background for day use and a yellow traffic controller symbol on a black background for night use. Both sides are finished in class 1 reflective material meeting the required standards.