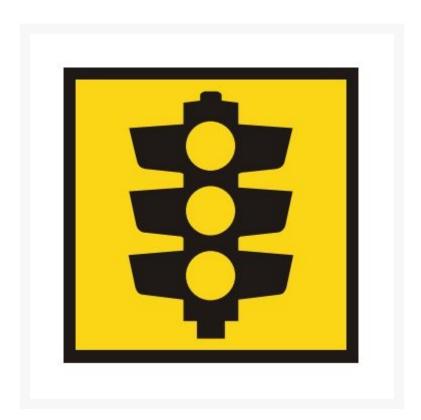

# **Short Description**

Traffic Light Symbol Queensland multi-message sign plate, measuring 600 x 600 mm in size and manufactured from Aluminium with a class 1 reflective finish.

## **Description**

Multi-message traffic signal sign featuring a black traffic light symbol on a reflective yellow background. This road safety sign warns oncoming traffic of the presence of a change to road conditions or maintenance.

This sign should be used at locations where traffic control is managed by portable temporary traffic signals and positioned at the same location as a traffic controller ahead sign.