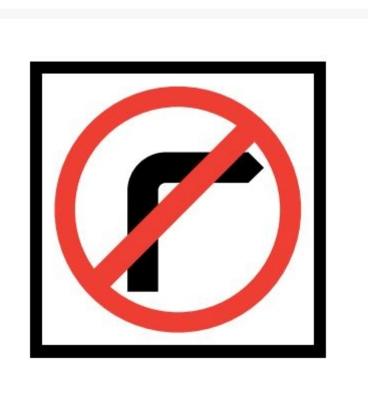

# No Right Turn 600 x 600 Aluminium

## **Short Description**

No Right Turn 600X600 Aluminium

#### Description

No Right Turn 600 x 600 Aluminium

Designed to provide road and traffic users with clear, easy to understand instructions. Multi-message signs regulate speed limits, advise of lane closures and mark out work zones.

## Additional Information

| CODE            | TC1818(R)-AL             |
|-----------------|--------------------------|
| U.O.M           | Each                     |
| Brand           | Jaybro                   |
| Range / Model   | QLD Road Signage         |
| Legend          | Road and Traffic         |
| Use With        | Multi Message Sign Frame |
| Arrow Direction | Right Arrow              |
| Colour          | Black/Red                |
| Material        | Aluminium                |
| Finish          | Class 1 Reflective       |
| Dimensions      | 600 x 600 mm             |
| Height          | 600 mm                   |
| Width           | 600 mm                   |