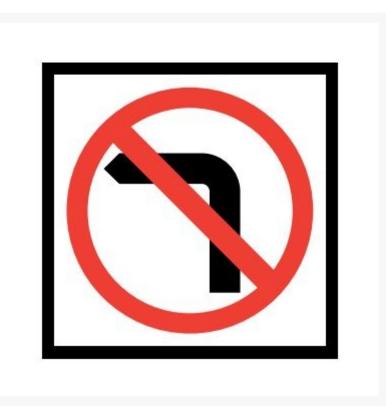

## **Short Description**

TC1818 series signage with a symbol notifying of NO LEFT TURN. This 600 x 600 mm multi-message sign plate is for use in Queensland only. Made from durable aluminium with class 1 reflective finish.

This multi-message sign (MMS) is designed for use in Queensland only. A 600 x 600 mm temporary traffic control sign advising of NO LEFT TURN. Designed to fit neatly into an MMS sign frame and work in conjunction with other signage within the frame. Manufactured from Aluminium with class 1 reflective finish, meeting Australian standards for temporary traffic control.

## **Additional Information**

| CODE            | TC1818(L)-AL             |
|-----------------|--------------------------|
|                 |                          |
| U.O.M           | Each                     |
| Brand           | Jaybro                   |
| Range / Model   | QLD Road Signage         |
| Legend          | Road and Traffic         |
| Use With        | Multi Message Sign Frame |
| Arrow Direction | Left Arrow               |
| Colour          | Black/Red                |
| Material        | Aluminium                |
| Finish          | Class 1 Reflective       |
| Dimensions      | 600 x 600 mm             |
| Height          | 600 mm                   |
| Width           | 600 mm                   |