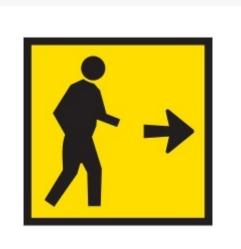

# Symbol Arrow Right Pedestrian 600mm x 600mm Corflute

# Description

Symbol Arrow Right Pedestrian 600mm x 600mm Corflute

Designed to provide road and traffic users with clear, easy to understand instructions. Multi-message signs regulate speed limits, advise of lane closures and mark out work zones.

# **Additional Information**

| CODE            | TC1414(R)-CF             |
|-----------------|--------------------------|
| U.O.M           | Each                     |
| Brand           | Jaybro                   |
| Range / Model   | QLD Road Signage         |
| Legend          | Road and Traffic         |
| Use With        | Multi Message Sign Frame |
| Arrow Direction | Right Arrow              |
| Colour          | Yellow/Black             |
| Material        | Coreflute                |
| Finish          | Class 1 Reflective       |
| Dimensions      | 600 x 600 mm             |
| Height          | 600 mm                   |
| Width           | 600 mm                   |