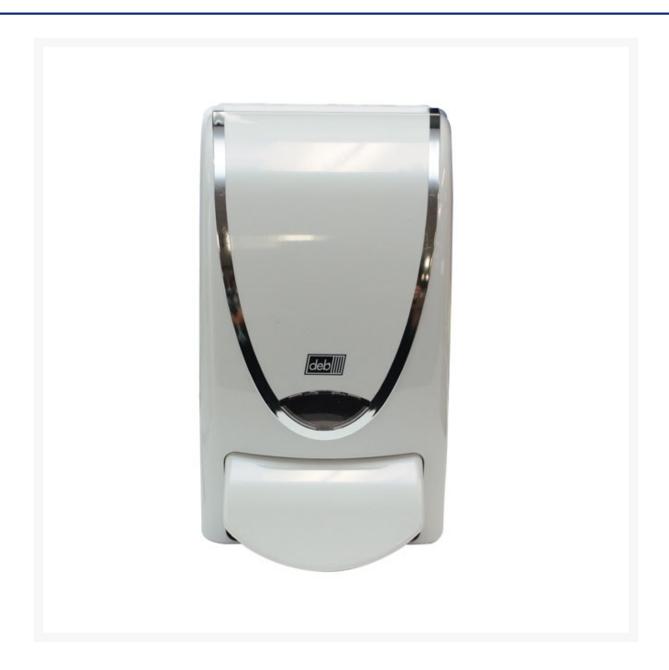

# DEB Hygenifoam wall mount dispenser 1L (Dispenser Only)

## **Short Description**

Deb Hygenifoam Wall Mount Dispenser. This 1L size soap dispenser takes 1L refill soft packs of soap **such as the Deb Hygienifoam 1L hand wash refill packs (sold separately).** 

## **Description**

Ideal for offices, lunch rooms and toilet blocks. This 1 litre sealed cartridge dispenser from Deb meets the needs of any workplace and public environment. Ideal for use with products from the Deb Stoko Cleanse Washroom range, including foam soaps, this 1 Litre Soap Dispenser is easy to mount on a wall and provide fast and reliable access to clean hands at the site office, washroom, bathroom, in offices and public facilities. Takes 1 litre soap refills from the Deb range - this hand wash dispenser is supplied empty.