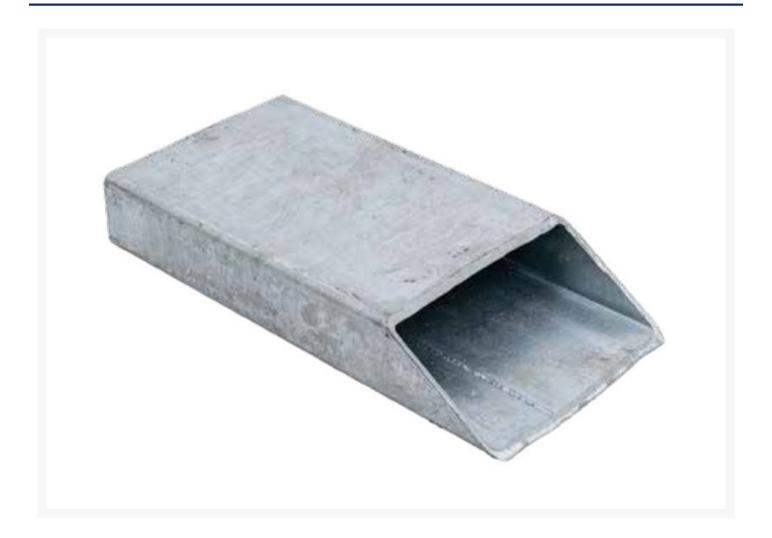

# Kerb Weep Hole Adaptor 150 x 50 x 300 x 3 mm

## **Short Description**

Kerb Weep Hole Adaptor 150 x 50 x 300 x 3 mm

## **Description**

Galvanized steel Kerb Adaptor for use in subdivisions. Designed to be used on straight and roll kerb gutters. This kerb adaptor is made from galvanised steel and goes under the kerb gutter to connect stormwater pipes to the road.

#### **Features:**

- For use on straight edge or roll kerb gutters
- Size 150 mm x 50 mm x 300 mm
- 300 mm long
- Galvanised steel construction