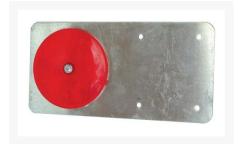

# Top Mount Reflective Delineator 2-Way Top Mount Red White

### **Short Description**

2-Way Top Mount Delineator, Red/White, White or Red Reflector - choose from the options below.

#### **Description**

These red and white delineators are suitable for attaching to any type of guardrail. Manufactured from steel plate with 4 pre drilled screw holes, they feature either red, red/white or white reflective delineator dots on either side. Suitable for all types of guard rails.