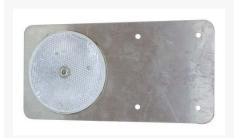

# Top Mount Reflective Delineator 2-Way Top Mount Red White

### **Short Description**

2-Way Top Mount Delineator, Red/White, White or Red Reflector - choose from the options below.

#### **Description**

These red and white delineators are suitable for attaching to any type of guardrail. Manufactured from steel plate with 4 pre drilled screw holes, they feature either red, red/white or white reflective delineator dots on either side. Suitable for all types of guard rails.