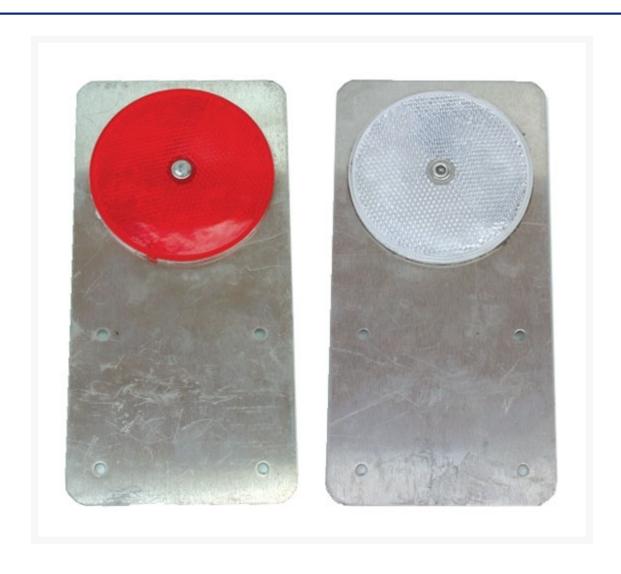

# Top Mount Reflective Delineator 2-Way Top Mount Red White

### **Short Description**

2-Way Top Mount Delineator, Red/White, White or Red Reflector - choose from the options below.

#### **Description**

These red and white delineators are suitable for attaching to any type of guardrail. Manufactured from steel plate with 4 pre drilled screw holes, they feature either red, red/white or white reflective delineator dots on either side. Suitable for all types of guard rails.