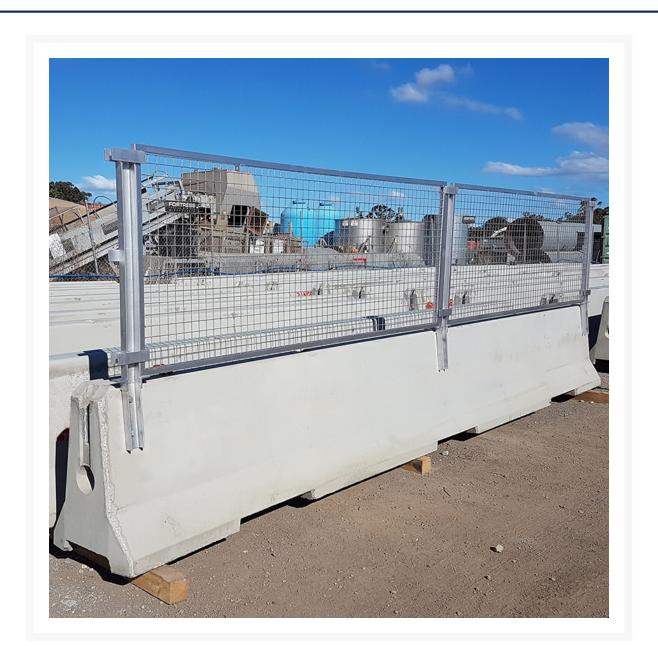

# 2m, 4m & 6m Anti-Gawk Screen For Concrete Road Barrier

### **Short Description**

- Suits 6m, 4m and 2m Deltabloc barriers
- Easy anti-gawk system
- Posts bolt to cast in ferrules
- Panels slide over the top of posts

### **Description**

Mesh panels commonly known as anti-gawking screens are used on civil work sites and construction sites to reduce the visibility of the sites activities to the general public and to pedestrians or vehicles passing by.Reducing visibility on roadside work zones provides safety for road uses. Drivers often become distracted by roadwork and this can lead to hazardous situation for both drivers and workers. Anti-gawk screens can also play an important role in promoting your business, brand or project, with the use of printed banner mesh or shade cloth which is easily attached to the mesh panels.