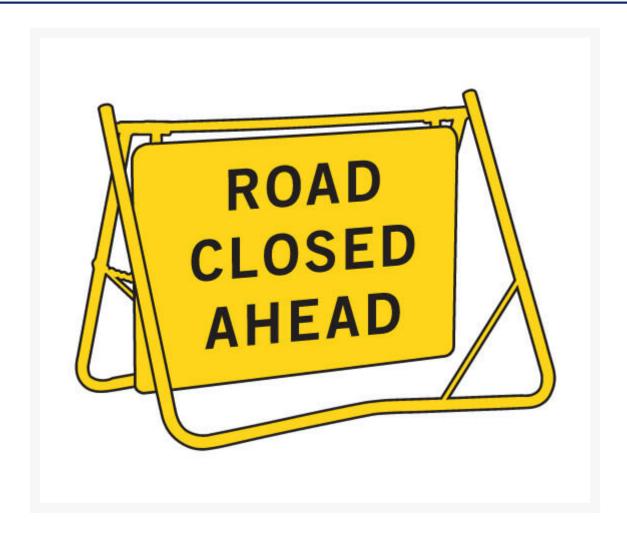

# Swing Stand Sign - ROAD CLOSED AHEAD

## **Short Description**

Swing Stand Sign, ROAD CLOSED AHEAD

### **Description**

Swing Stands are easy to erect and compact to transport. Ideal for short term works. Stands and Signs are available single or double sided and come pre-assembled ready for use.

- Swing stands are supplied with 50 mm clearance at bottom
- Due to popular demand, swing stands with 200 mm clearance are available if requested at time of order
- Class 1/1X reflective

#### **Additional Information**

| CODE            | KSST-RCA     |
|-----------------|--------------|
| U.O.M           | Each         |
| Arrow Direction | No Arrow     |
| Material        | Metal        |
| Dimensions      | 900 x 600 mm |
| Width           | 900 mm       |
| Height          | 600 mm       |